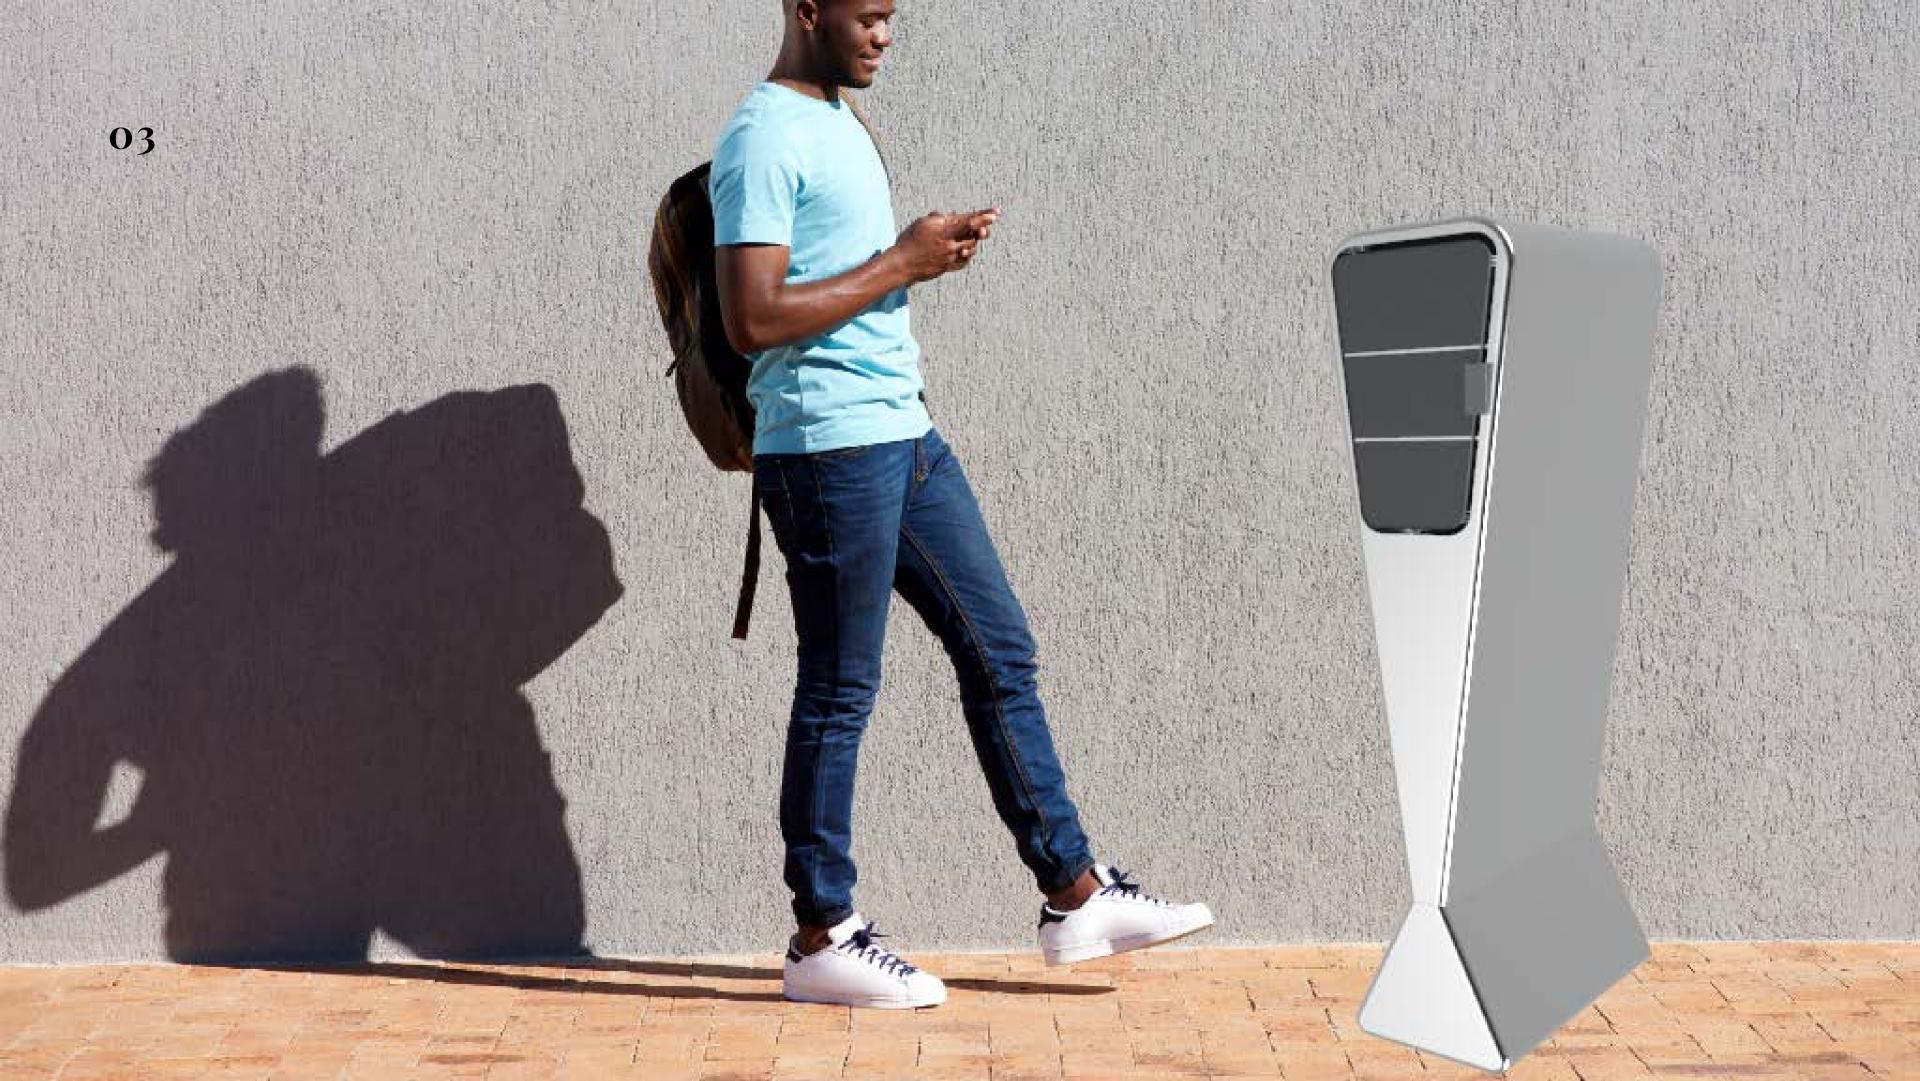

l Case

Newspaper Kiosk

# CURRATED PROJECTS







## DESIGN FOR SUSTAINABILITY

Discover an opportunity to design a sustainable solution for Starbucks.









### Milk in Bags

Milk delivered in plastic bag are lighter, they are transported in sustainably sourced corrugated cardboard, and have a smaller carbon footprint than 2 gallon HDPE jugs





### CLAY MODELS



### STARBUCKS +

Countertop milk dispenser to minimize waste that occurs behind a barista counter



## TRAVEL WITH INTEGRITY

Travel solution for CPAP individuals



Health

Security

**Political Unrest** 

\*2018 AARP TRAVELERS SURVEY 714 PARTICIPANTS









### **PROTOTYPING**

## TRAVEL WITH INTEGRITY

individuals



# NCSTATE NEWSPAPER KIOSK

Studio Project Spring 2020 8 Weeks













### PHYSICAL PROTOTYPING



## THANK YOU