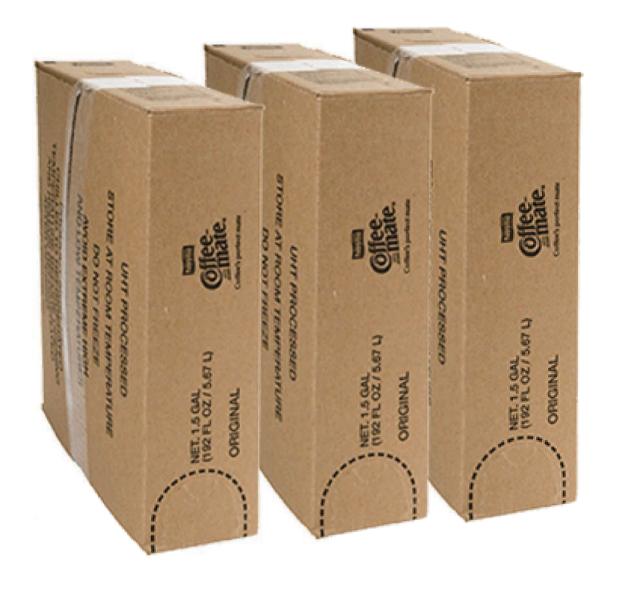

### Milk in Bags

Milk delivered in plastic bag are lighter, they are transported in sustainably sourced corrugated cardboard, and have a smaller carbon footprint than 2 gallon HDPE jugs