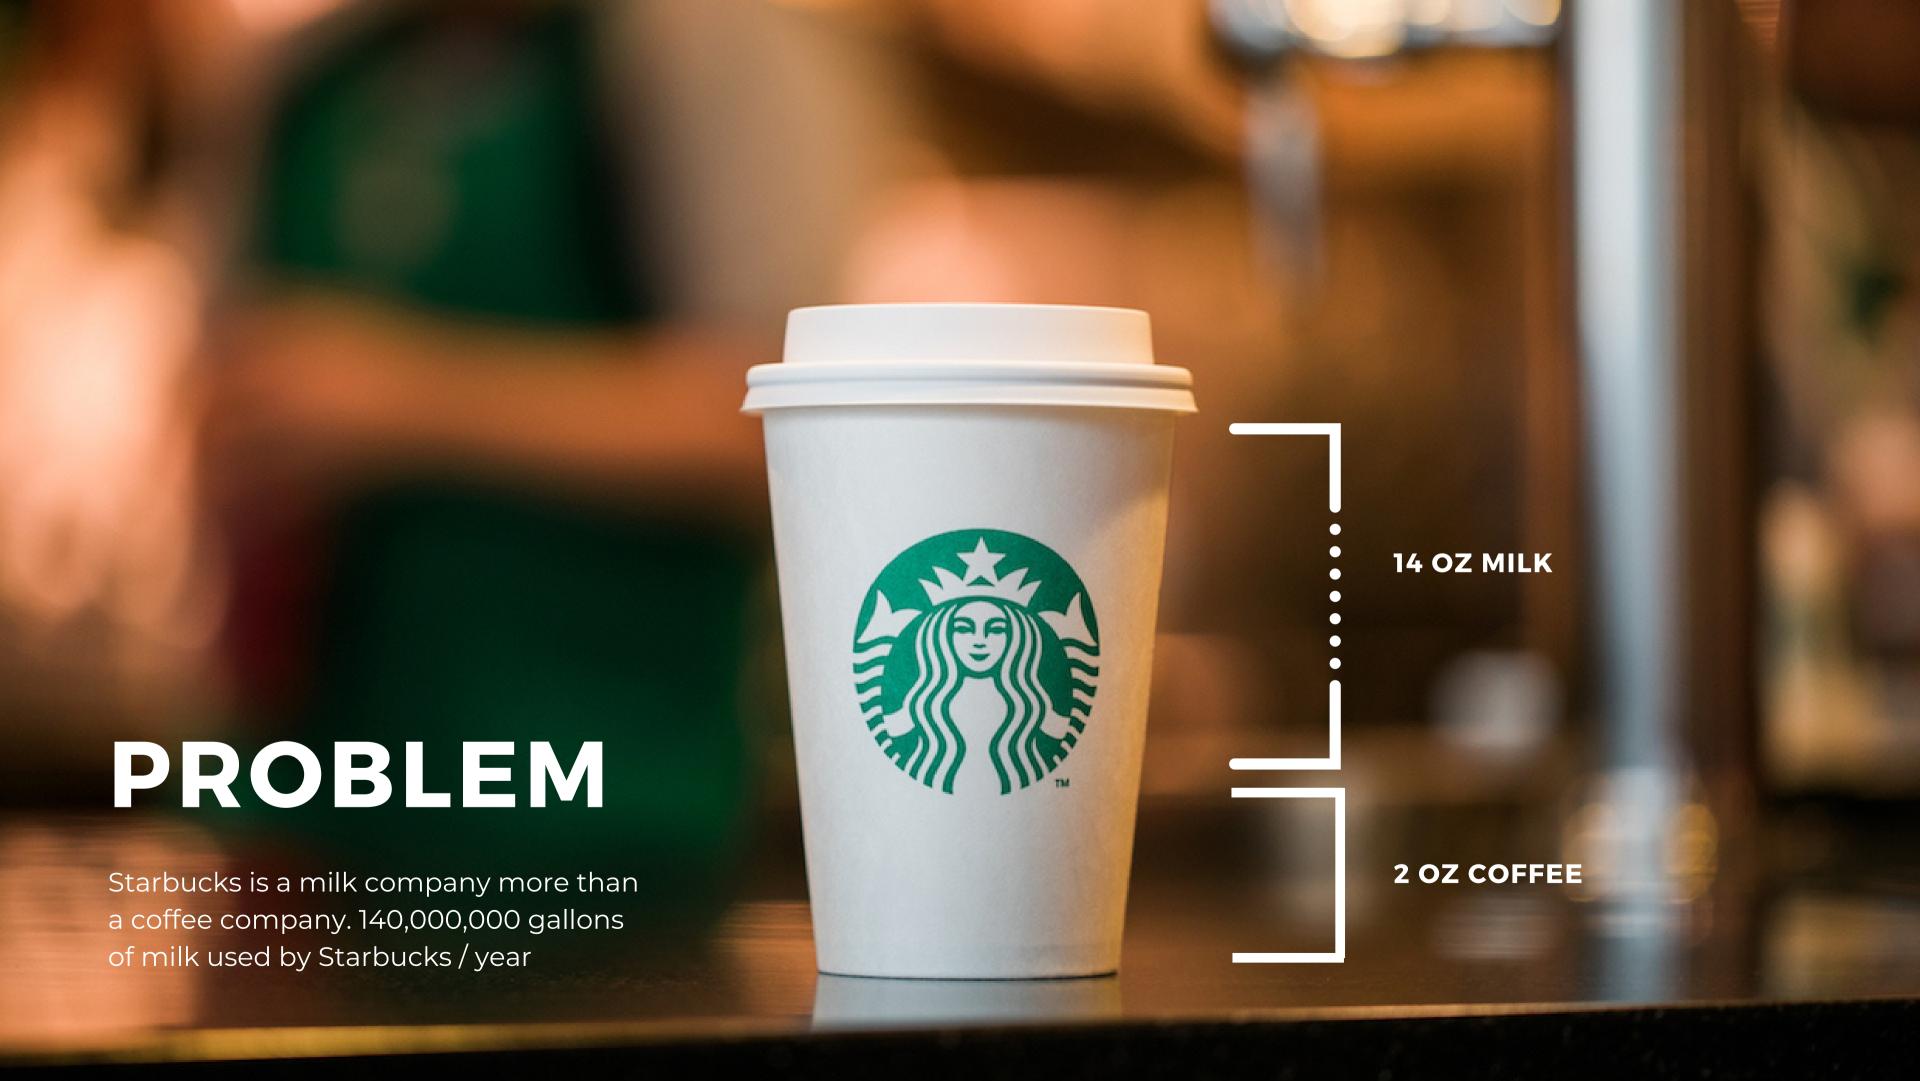

## DESIGN FOR SUSTAINABILITY

Discover an opportunity to design a sustainable solution for Starbucks.

### Milk in Bags

Milk delivered in plastic bag are lighter, they are transported in sustainably sourced corrugated cardboard, and have a smaller carbon footprint than 2 gallon HDPE jugs