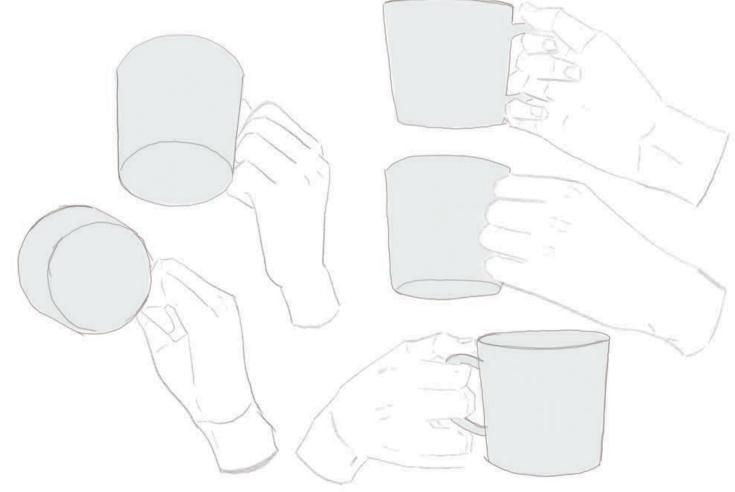

### STARBUCKS +

Countertop milk dispenser to minimize waste that occurs behind a barista counter