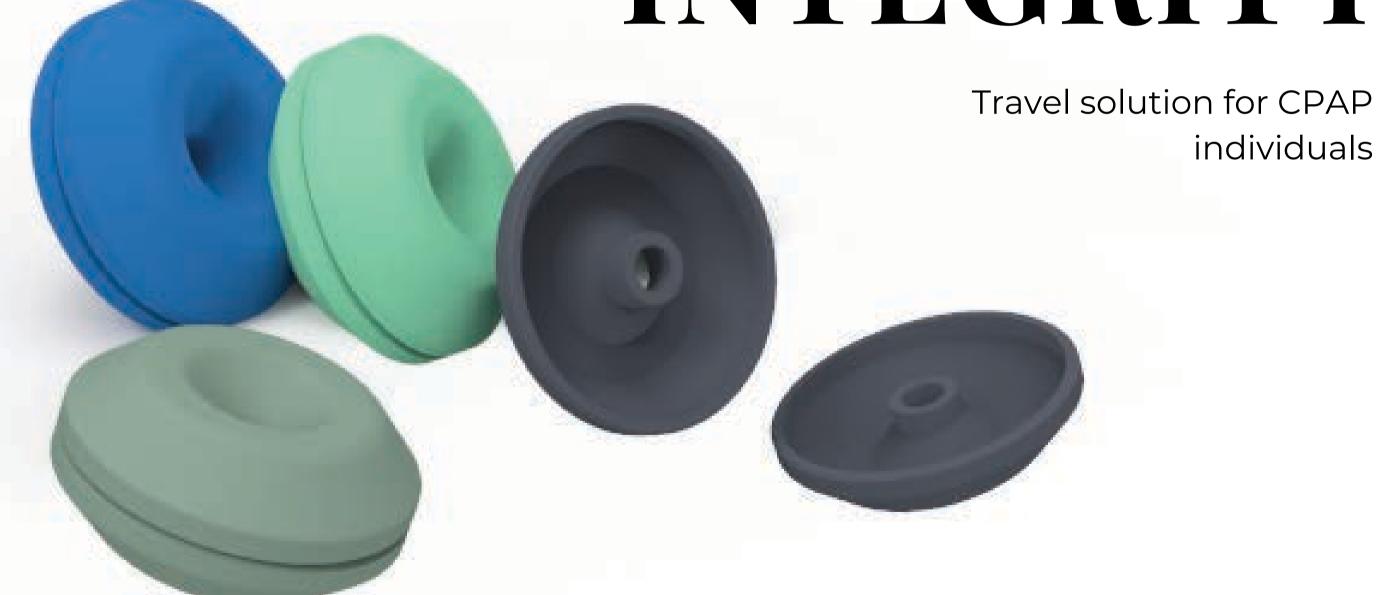

## TRAVEL WITH INTEGRITY

Travel solution for CPAP individuals

Health

Security

**Political Unrest** 

\*2018 AARP TRAVELERS SURVEY 714 PARTICIPANTS

## TRAVEL WITH INTEGRITY

individuals