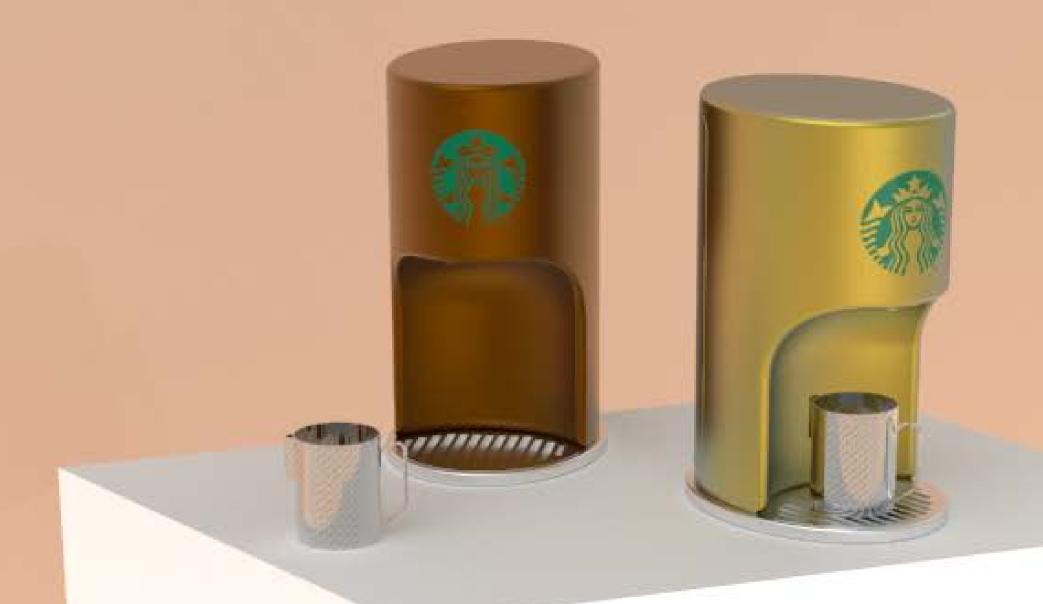

### STARBUCKS +

Countertop milk dispenser to minimize waste that occurs behind a barista counter