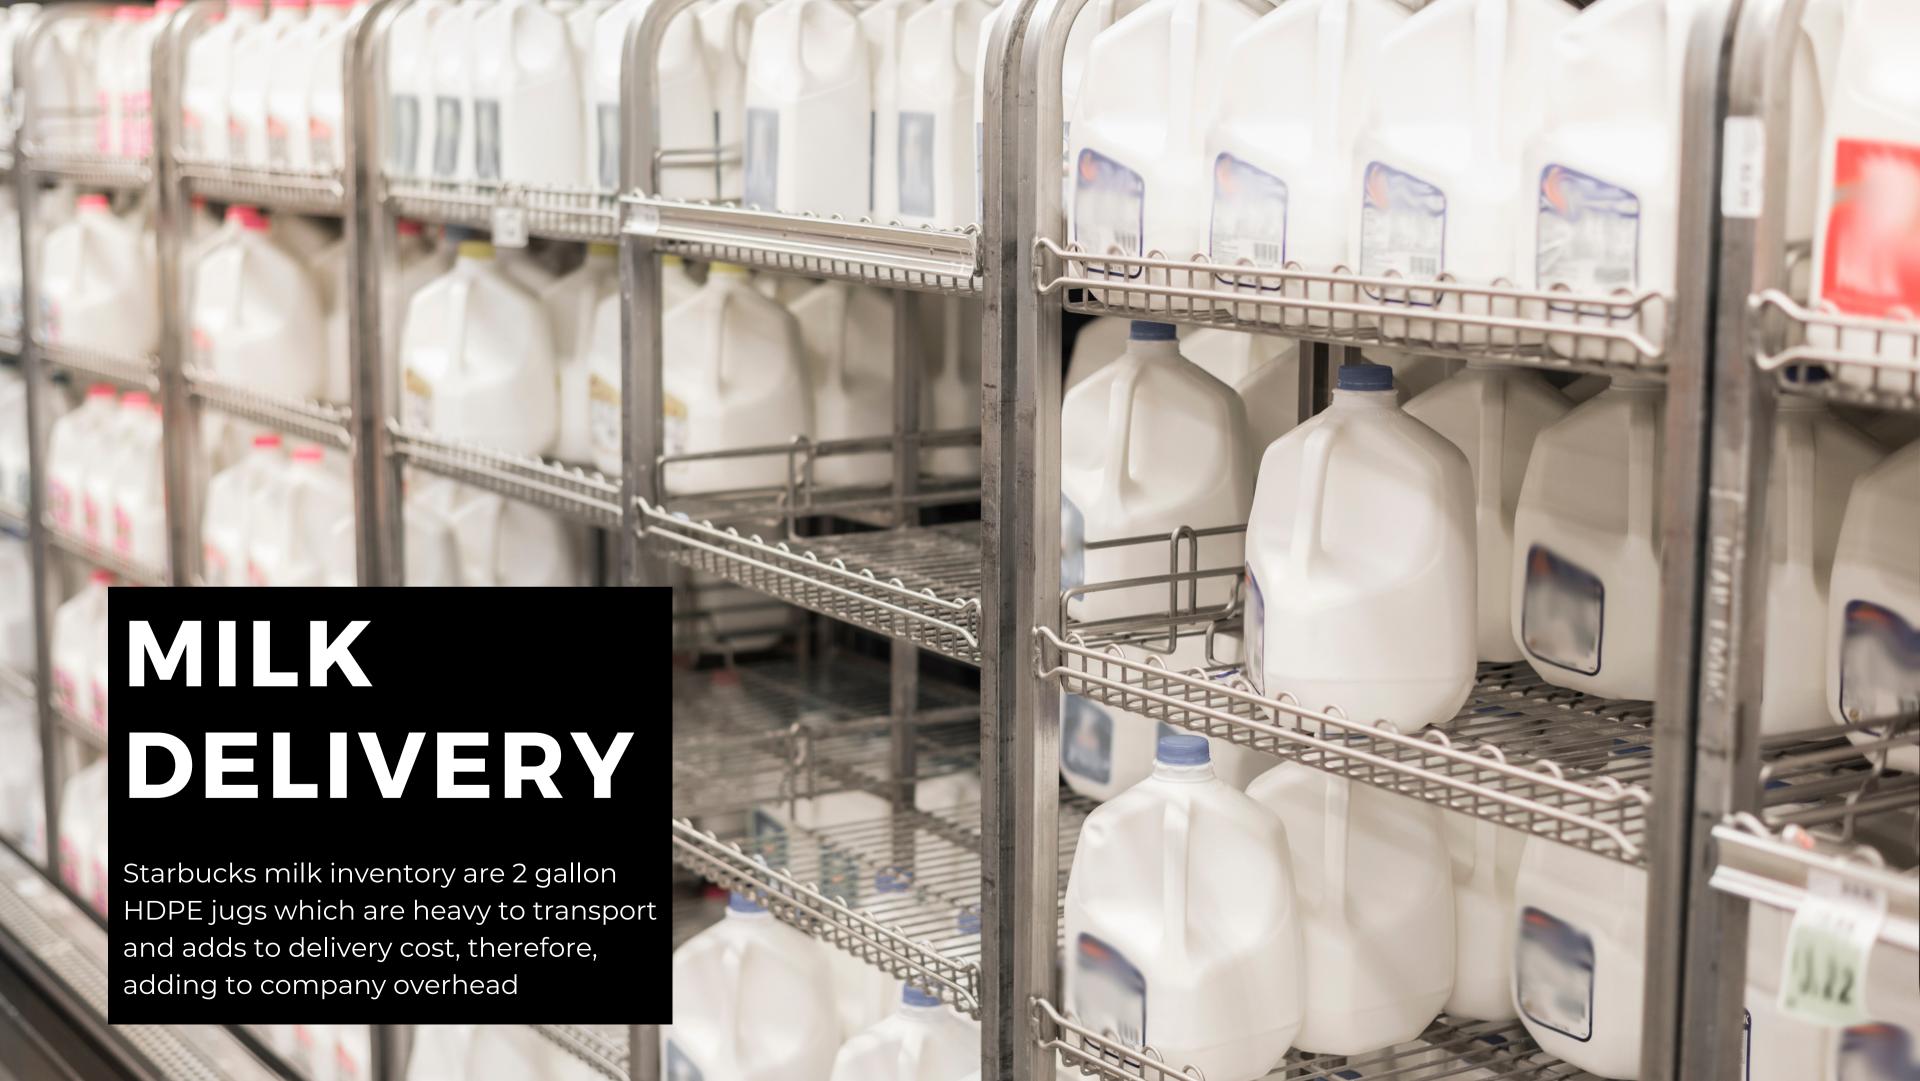

### Milk in Bags

Milk delivered in plastic bag are lighter, they are transported in sustainably sourced corrugated cardboard, and have a smaller carbon footprint than 2 gallon HDPE jugs