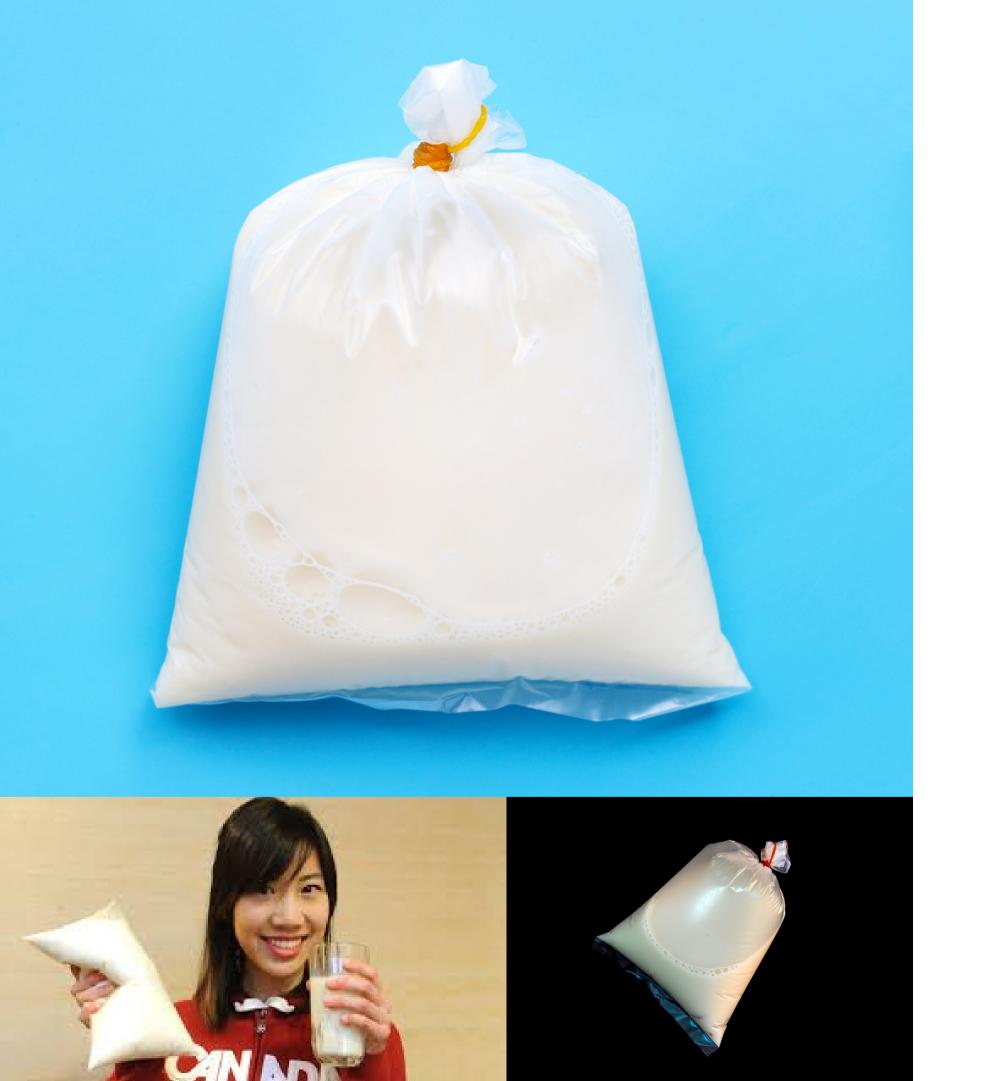

### Milk in Bags

Milk delivered in plastic bag are lighter, they are transported in sustainably sourced corrugated cardboard, and have a smaller carbon footprint than 2 gallon HDPE jugs