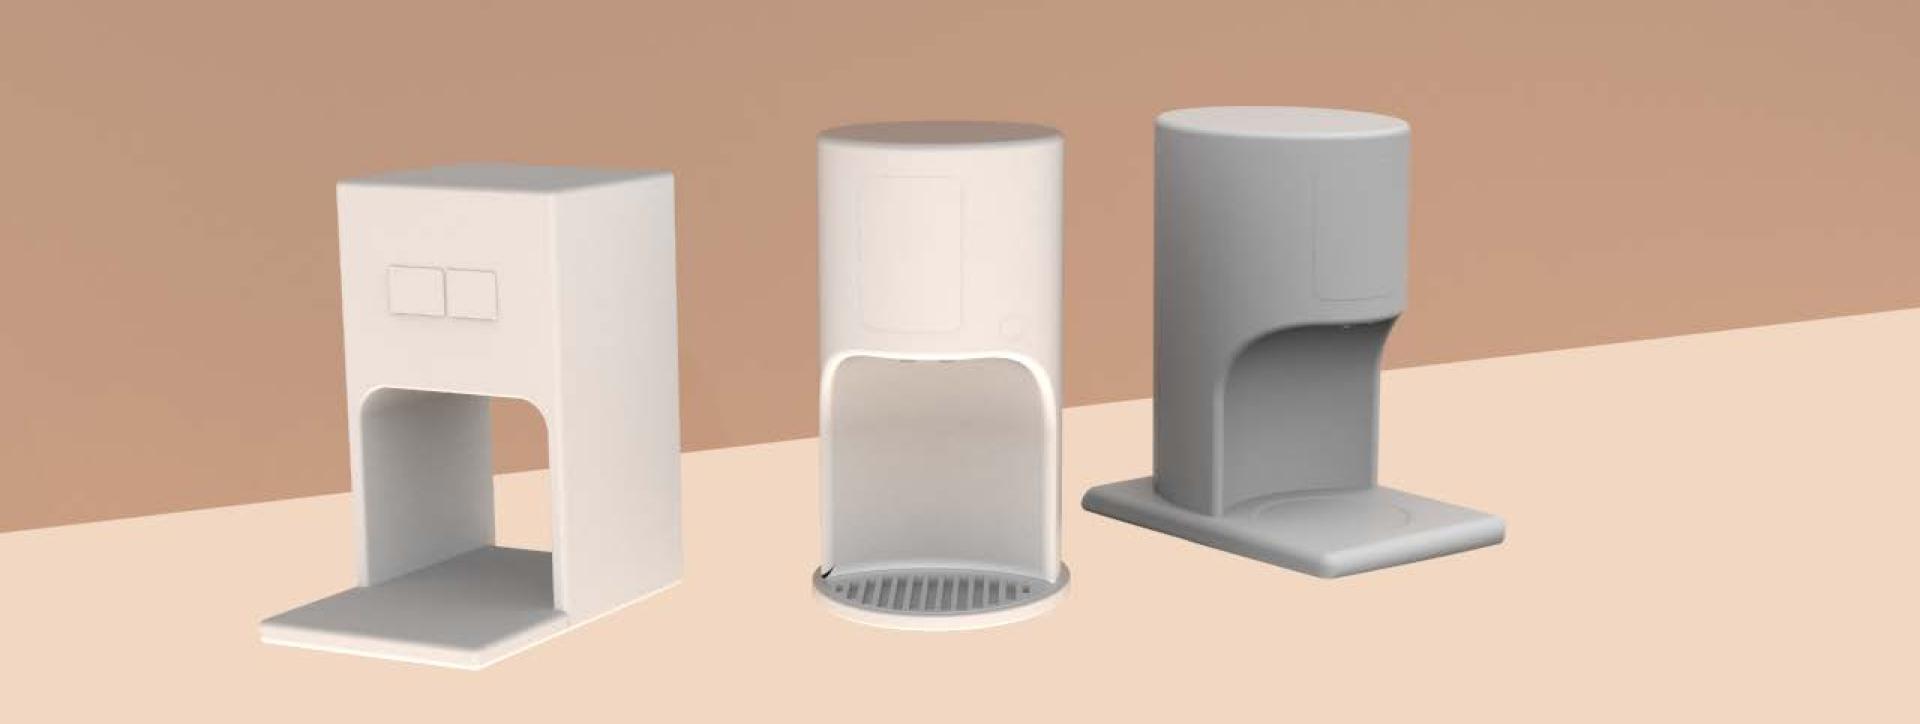

### Milk in Bags

Milk delivered in plastic bag are lighter, they are transported in sustainably sourced corrugated cardboard, and have a smaller carbon footprint than 2 gallon HDPE jugs

### STARBUCKS +

Countertop milk dispenser to minimize waste that occurs behind a barista counter