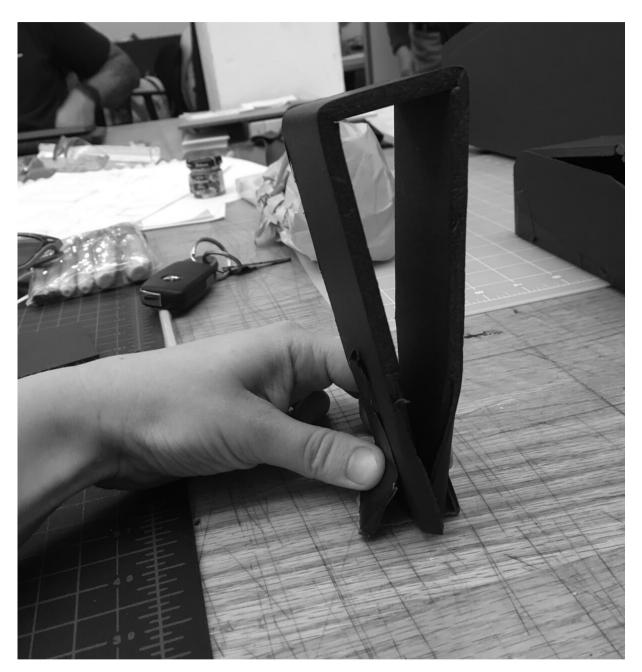

Design Starbucks+

CPAP Travel Case

Newspaper Kiosk

# CURRATED PROJECTS







## DESIGN FOR SUSTAINABILITY

Discover an opportunity to design a sustainable solution for Starbucks.









### Milk in Bags

Milk delivered in plastic bag are lighter, they are transported in sustainably sourced corrugated cardboard, and have a smaller carbon footprint than 2 gallon HDPE jugs





### CLAY MODELS



### STARBUCKS +

Countertop milk dispenser to minimize waste that occurs behind a barista counter



## TRAVEL WITH INTEGRITY

Travel solution for CPAP individuals



Health

Security

**Political Unrest** 

\*2018 AARP TRAVELERS SURVEY 714 PARTICIPANTS









### **PROTOTYPING**

## TRAVEL WITH INTEGRITY

individuals



# NCSTATE NEWSPAPER KIOSK

Studio Project Spring 2020 8 Weeks













### PHYSICAL PROTOTYPING



## THANK YOU