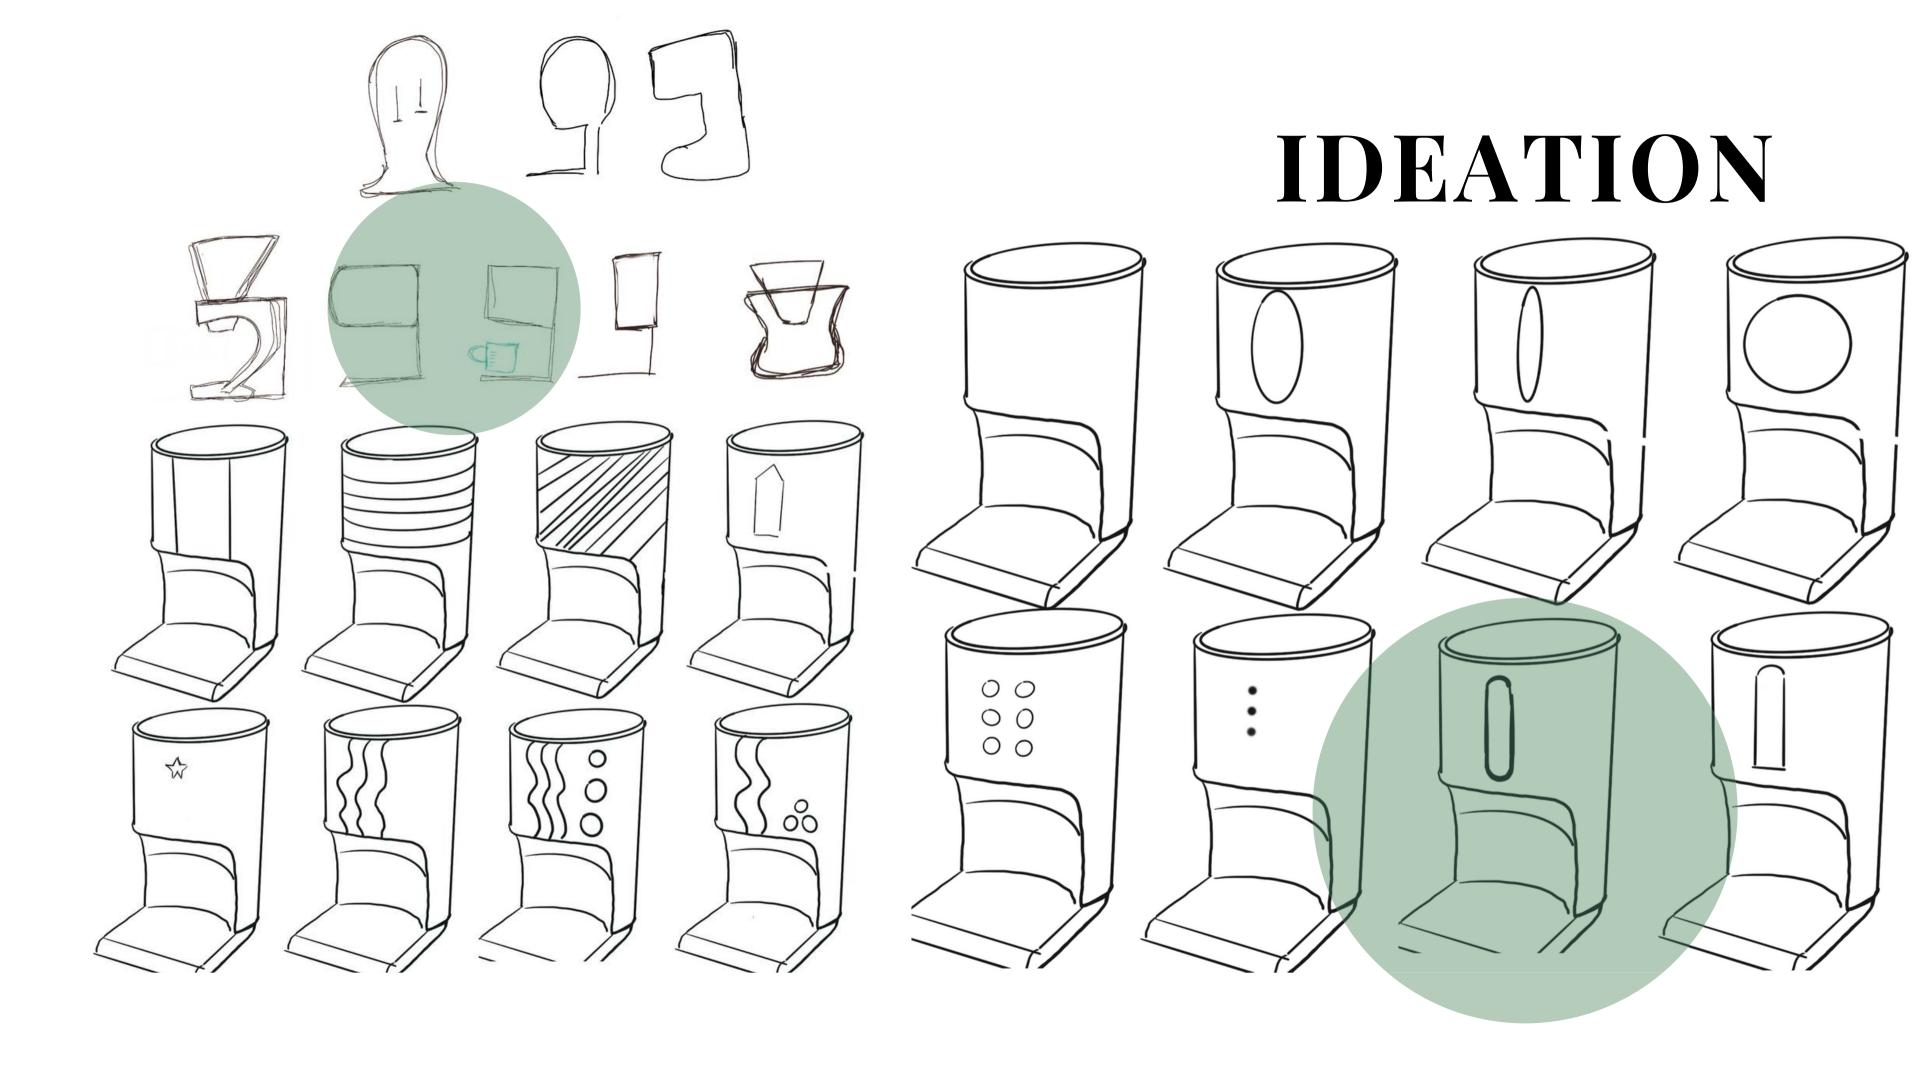

# CURRATED PROJECTS

## DESIGN FOR SUSTAINABILITY

Discover an opportunity to design a sustainable solution for Starbucks.

### STARBUCKS +

Countertop milk dispenser to minimize waste that occurs behind a barista counter