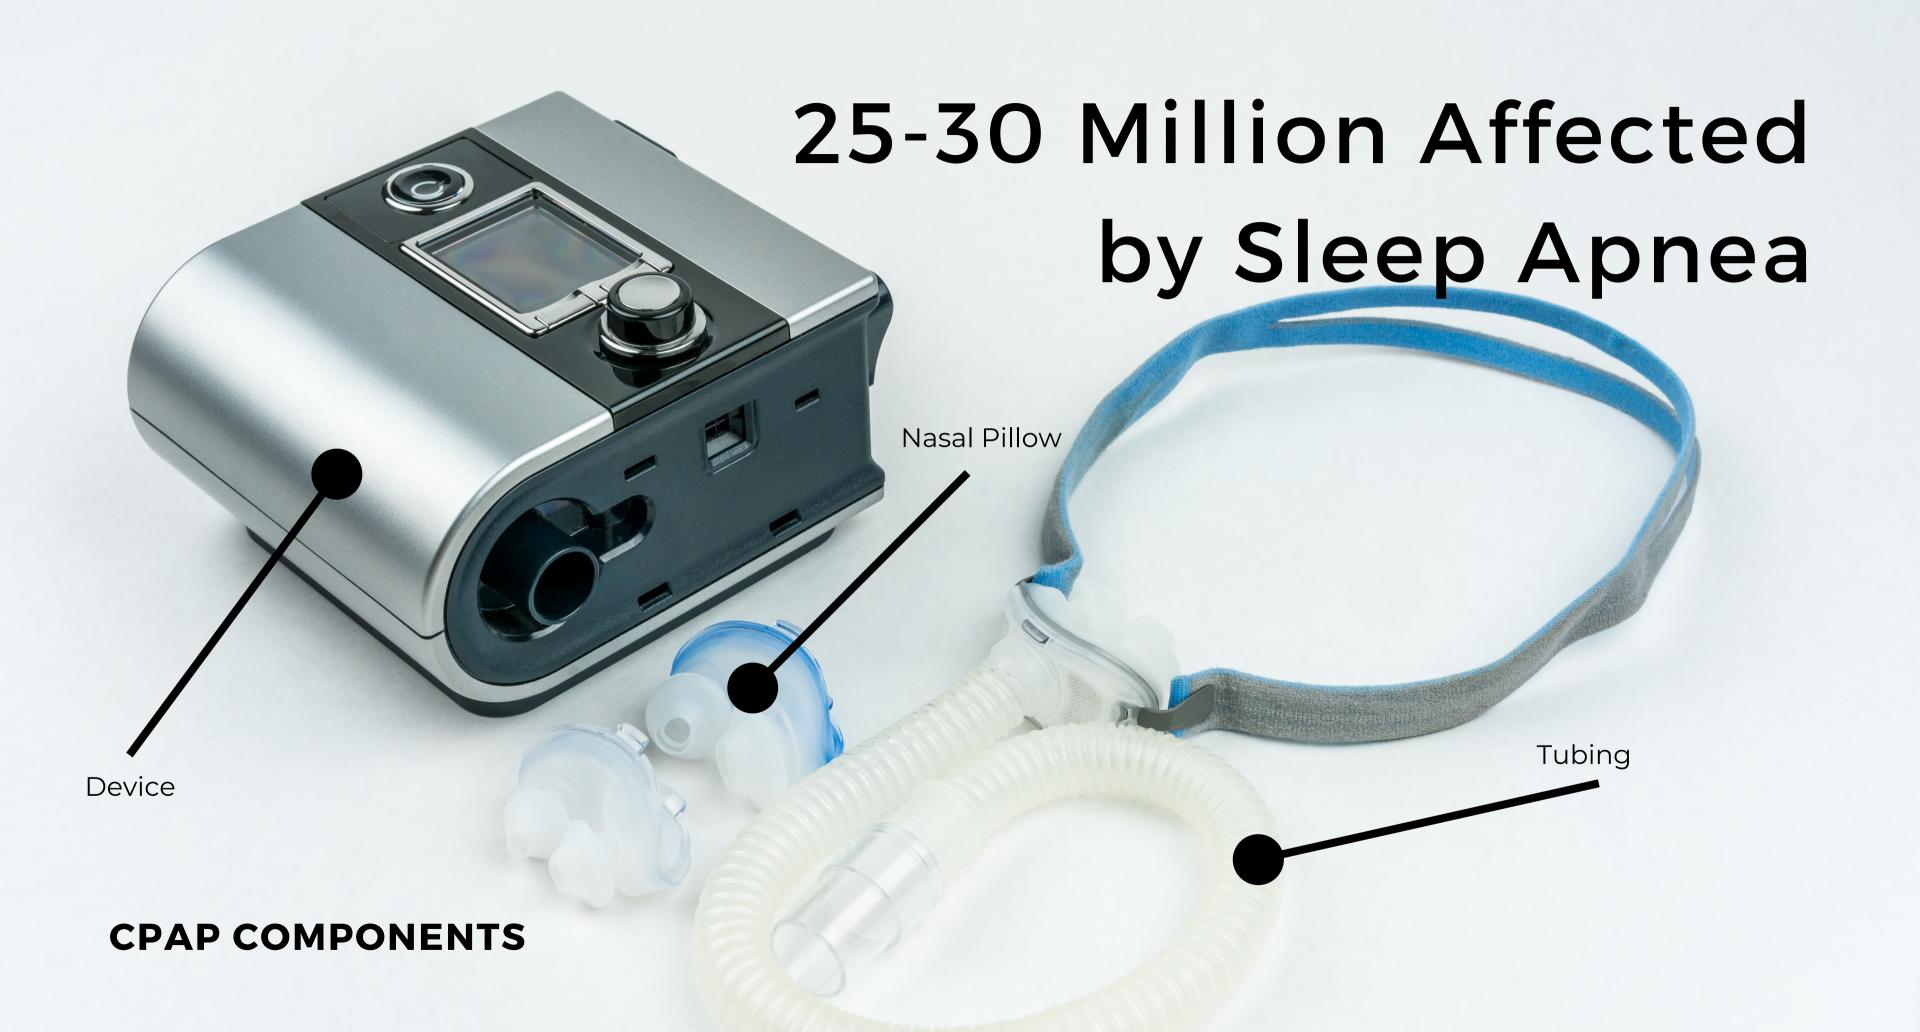

## TRAVEL WITH INTEGRITY

Travel solution for CPAP individuals

Health

Security

**Political Unrest** 

\*2018 AARP TRAVELERS SURVEY 714 PARTICIPANTS