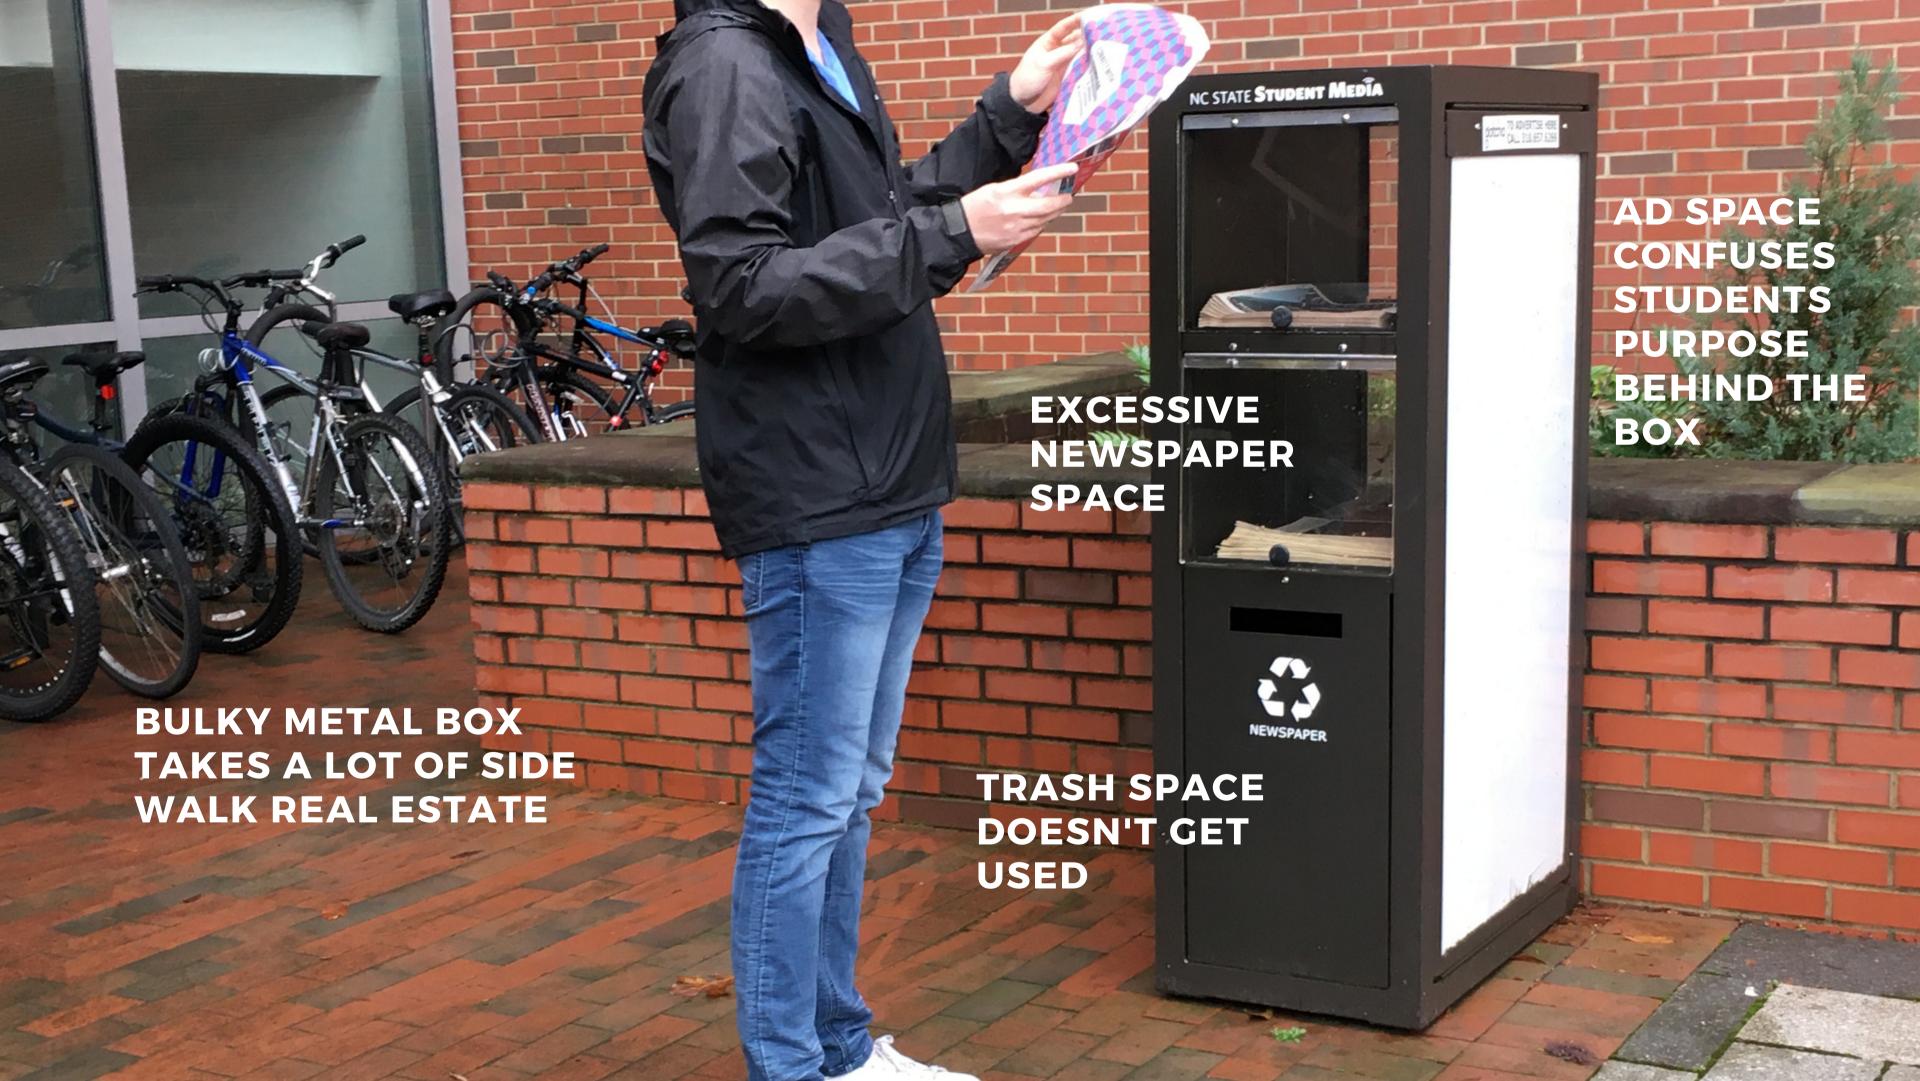

strial Design Starbucks+

CPAP Travel Case

Newspaper Kiosk

# CURRATED PROJECTS







## DESIGN FOR SUSTAINABILITY

Discover an opportunity to design a sustainable solution for Starbucks.









### Milk in Bags

Milk delivered in plastic bag are lighter, they are transported in sustainably sourced corrugated cardboard, and have a smaller carbon footprint than 2 gallon HDPE jugs





### CLAY MODELS



### STARBUCKS +

Countertop milk dispenser to minimize waste that occurs behind a barista counter



## TRAVEL WITH INTEGRITY

Travel solution for CPAP individuals



Health

Security

**Political Unrest** 

\*2018 AARP TRAVELERS SURVEY 714 PARTICIPANTS









### **PROTOTYPING**

## TRAVEL WITH INTEGRITY

individuals



# NCSTATE NEWSPAPER KIOSK

Studio Project Spring 2020 8 Weeks













### PHYSICAL PROTOTYPING



## THANK YOU