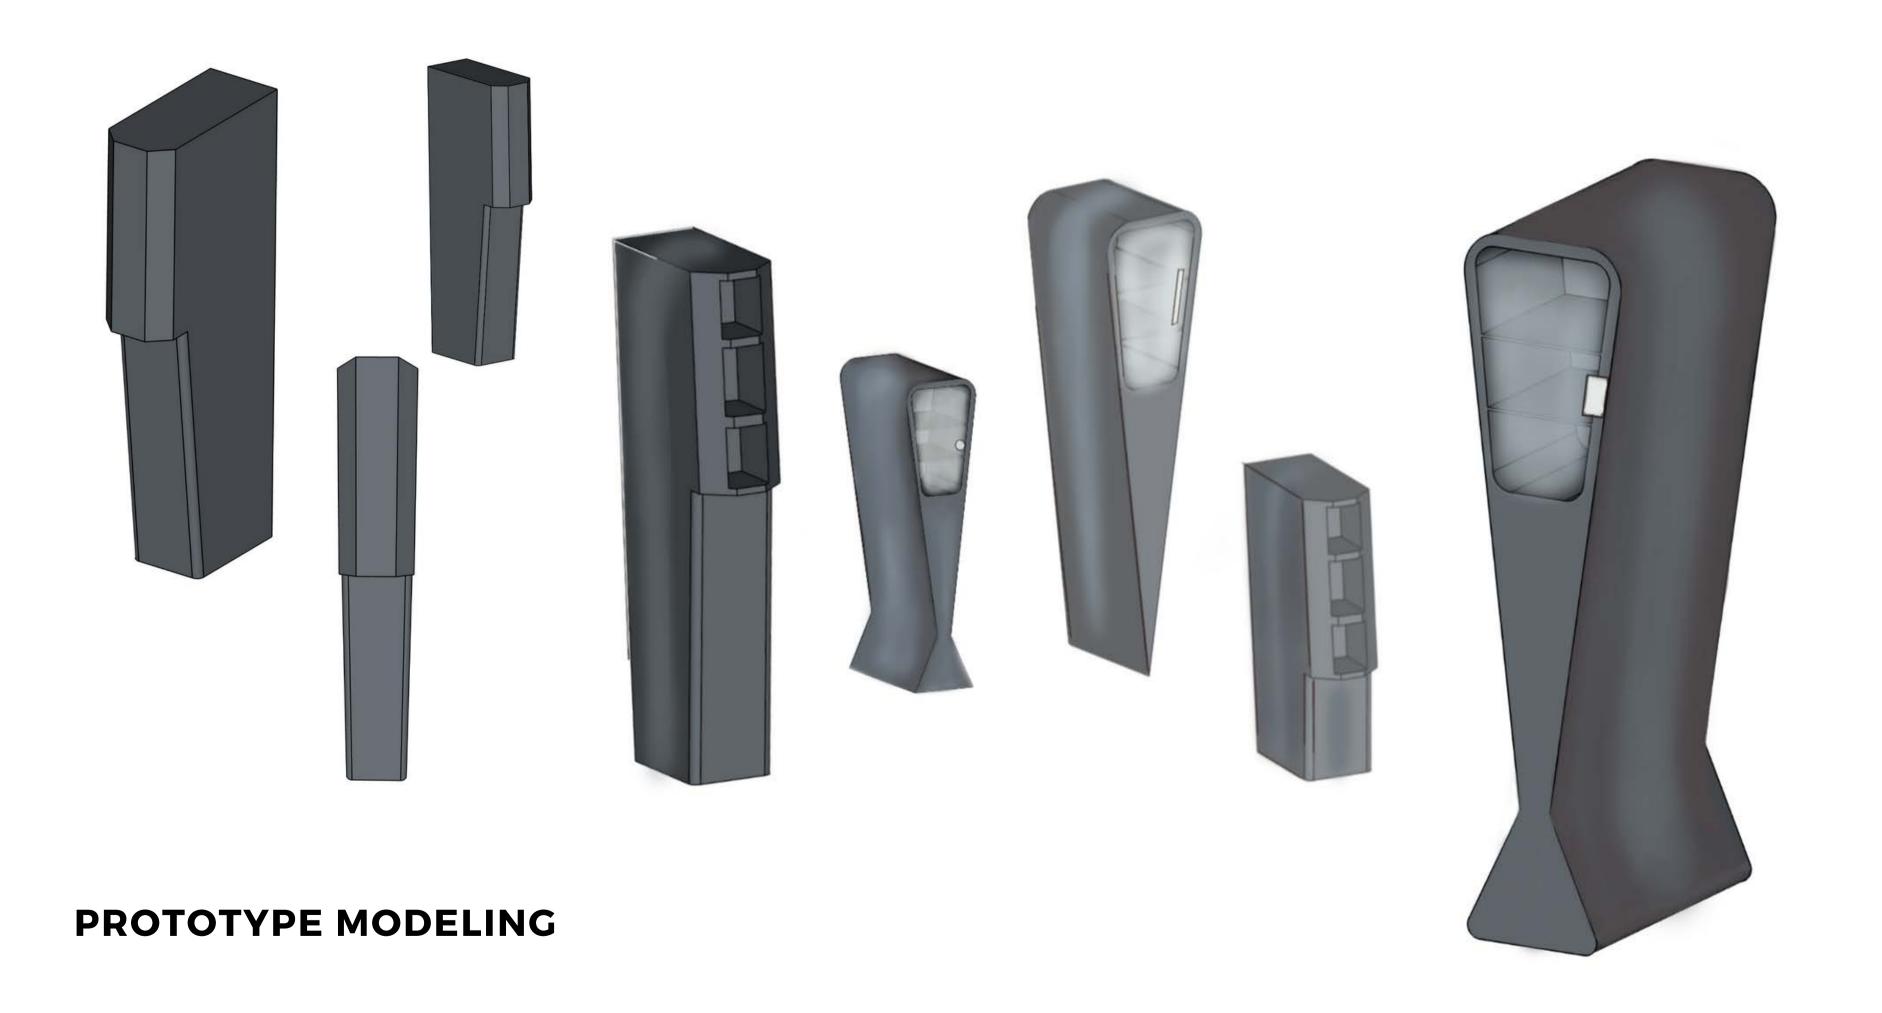

rial Design Starbucks+

CPAP Travel Case

Newspaper Kiosk

# CURRATED PROJECTS







## DESIGN FOR SUSTAINABILITY

Discover an opportunity to design a sustainable solution for Starbucks.









### Milk in Bags

Milk delivered in plastic bag are lighter, they are transported in sustainably sourced corrugated cardboard, and have a smaller carbon footprint than 2 gallon HDPE jugs





### CLAY MODELS



### STARBUCKS +

Countertop milk dispenser to minimize waste that occurs behind a barista counter



## TRAVEL WITH INTEGRITY

Travel solution for CPAP individuals



Health

Security

**Political Unrest** 

\*2018 AARP TRAVELERS SURVEY 714 PARTICIPANTS









### **PROTOTYPING**

## TRAVEL WITH INTEGRITY

individuals



# NCSTATE NEWSPAPER KIOSK

Studio Project Spring 2020 8 Weeks













### PHYSICAL PROTOTYPING



## THANK YOU